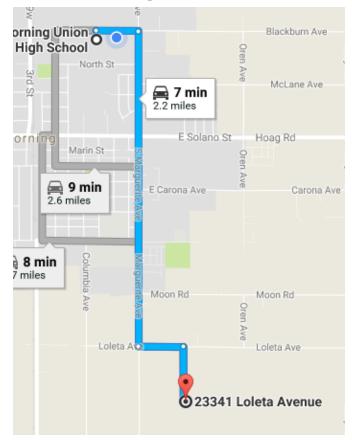

## **Directions to Rodger's Ranch from CUHS**

## Corning Union High School

643 Blackburn Ave, Corning, CA 96021

 Head east on 1st St/Blackburn Ave toward N Marguerite Ave

|   | 0.2 mi                                                      |
|---|-------------------------------------------------------------|
| r | Turn right at the 1st cross street onto N Marguerite<br>Ave |
|   | 1.5 mi                                                      |
| 4 | Turn left onto Loleta Ave                                   |
|   | 0.2 mi                                                      |
| r | Turn right<br>Destination will be on the left               |
|   | 0.3 mi                                                      |
|   |                                                             |

23341 Loleta Ave Corning, CA 96021