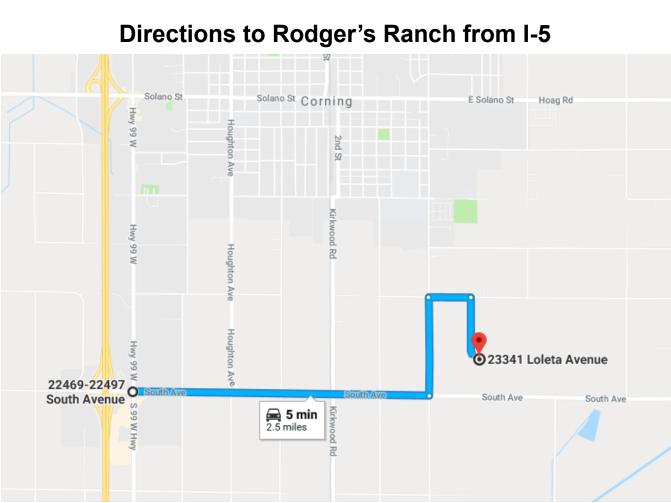

## **Directions to Rodger's Ranch from I-5**

| 1                | Head east on South Ave toward S 99 W Hwy |  |
|------------------|------------------------------------------|--|
|                  | 1.5 mi                                   |  |
| 4                | Turn left onto Marguerite Ave            |  |
|                  | 0.5 mi                                   |  |
| r                | Turn right onto Loleta Ave               |  |
|                  | 0.2 mi                                   |  |
| <b>r</b> ≁       | Turn right                               |  |
|                  | 0.3 mi                                   |  |
| 23341 Loleta Ave |                                          |  |

Corning, CA 96021